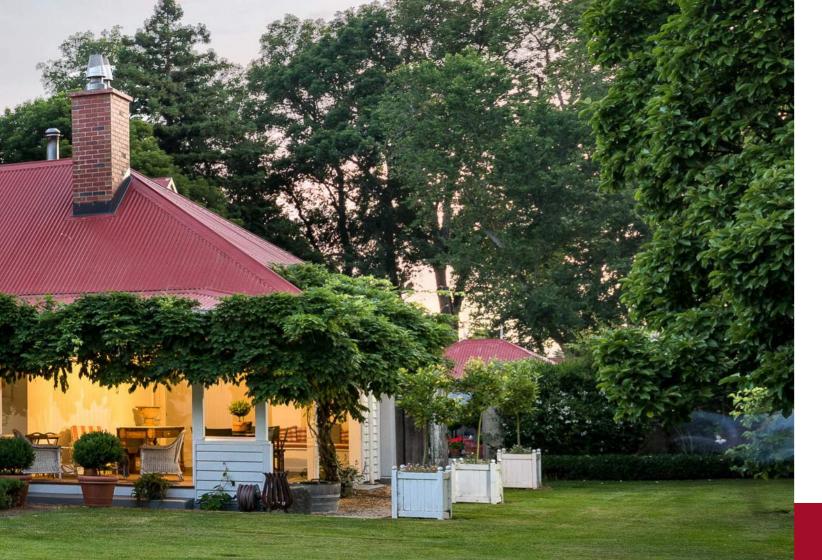

# Unique Composite System

We are at the forefront of innovation and design with our patented chimney system. Developed as a fibreglass shell that is constructed in one piece, our chimneys will never leak, rust or rot. Using thinly cut brick and advanced film industry techniques, we create stunning, safe and secure chimneys and architectural details for your home.

# Fibreglass Chimneys

Crafted out of fibreglass, brick detail is moulded into the surface using advanced film industry techniques. Our fibreglass chimneys are perfect for renovations, rebuilds and new builds.

# Brick-Slip Chimneys

Ideal for heritage buildings and restorations our brick-slip chimneys are elegant and authentic. They come constructed using a fibreglass shell that is surfaced with thinly cut real brick or stone.