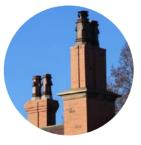

# Stunning, Safe and Secure

**Stunning –** setting a benchmark for building, architecture and design. Our chimneys are embraced by insurance companies, architects and heritage teams alike.

Quakesafe – insurance companies in NZ recognise Red Mantle as a superior solution for chimney replacement. Our chimneys are less than 10% of the weight of a traditional brick and mortar chimney.

Secure – fully engineered and compliant with the NZ building code.