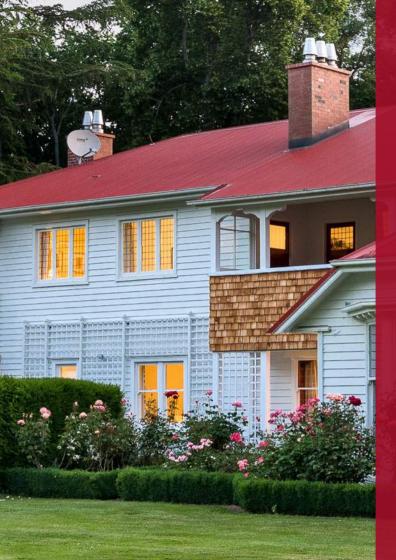

# Unique Composite System

We are at the forefront of innovation and design with our patented chimney system. Developed as a fibreglass shell that is constructed in one piece, our chimneys will never leak, rust or rot. Using thinly cut brick and advanced film industry techniques, we create stunning, safe and secure chimneys and architectural details for your home.

# Fibreglass Chimneys

Crafted out of fibreglass, brick detail is moulded into the surface using advanced film industry techniques. Our fibreglass chimneys are perfect for renovations, rebuilds and new builds.

# Brick-Slip Chimneys

Ideal for heritage buildings and restorations our brick-slip chimneys are elegant and authentic. They come constructed using a fibreglass shell that is surfaced with thinly cut real brick or stone.