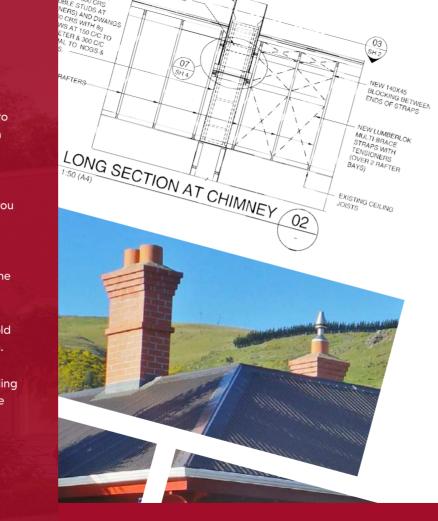

## Fully Engineered

Our chimneys are fully engineered and compliant with the New Zealand building code and never leak, rot or rust. We provide all chimneys with a certified engineered design, PS1, Memorandum of Design and a 20-year warranty.

# Unique Composite System

We are at the forefront of innovation and design with our patented chimney system. Developed as a fibreglass shell that is constructed in one piece, our chimneys will never leak, rust or rot. Using thinly cut brick and advanced film industry techniques, we create stunning, safe and secure chimneys and architectural details for your home.

Secure – fully engineered and compliant with the NZ building code.