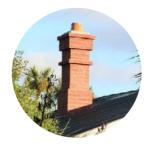

# Fibreglass Chimneys

Crafted out of fibreglass, brick detail is moulded into the surface using advanced film industry techniques. Our fibreglass chimneys are perfect for renovations, rebuilds and new builds.

# Brick-Slip Chimneys

Ideal for heritage buildings and restorations our brick-slip chimneys are elegant and authentic. They come constructed using a fibreglass shell that is surfaced with thinly cut real brick or stone.