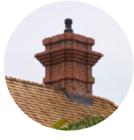

# Brick-Slip Chimneys

Ideal for heritage buildings and restorations our brick-slip chimneys are elegant and authentic. They come constructed using a fibreglass shell that is surfaced with thinly cut real brick or stone.

### Chimney Pots and Architectural Details

You can also incorporate stunning architectural details into your building project with our lightweight chimney pots, parapets, columns, facades and carved details.